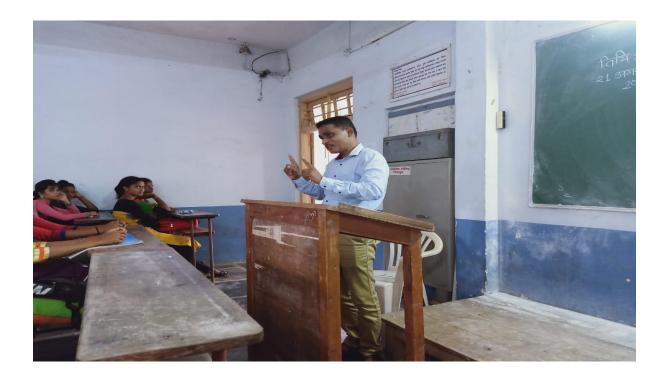

#### **Competitive Examination Cell-2015-16**

Examinations are conducted to evaluate a person of his knowledge or ability. There are different types of examinations like qualifying or competitive exams. Qualifying exams are conducted to evaluate certain kind of knowledge or skills; they are decided as per the course. After completing a particular course or during the course these exams are conducted. Here the number of students is limited. Competitive exams are conducted either to qualify a candidate for a particular course or to give entry into the institution. Competitive exams are also conducted for selecting a person for a job. Clearing a Competitive exam will help a person to enter into his Dream College or institution or to pursue his dream job. This section will help students to get some vital information about those exams. Some of the major institutions of government conducts these examinations. To clear these exams dedicated efforts along with certain soft skills are required. One should have clear knowledge of one's goals, should know how to use time effectively for getting success in competitive exams