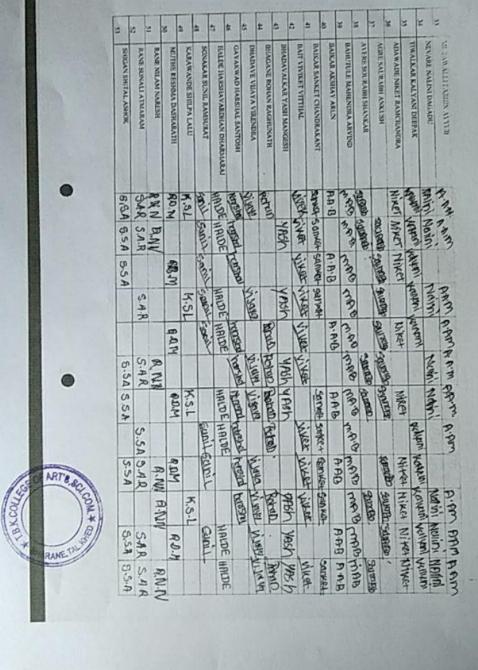

### Student Attendance List-2017-18

| r. No. | Name of the Student            |
|--------|--------------------------------|
| 1.     | PAWAR MAYURESH BHAUSO          |
| 2.     | DHEBE PRIYANKA DEEPAK          |
| 3.     | AKHADE AJAY DHAKTU             |
| 4.     | ANJARLEKAR DIPALI SHYAM        |
| 5.     | DALVI SAYLI SANTOSH            |
| 6.     | GAWADE PRATIKSHA DILIP         |
| 7.     | GHANEKAR AKSHATA HARISHCHANDRA |
| 8.     | GOWALKAR SAMPADA VILAS         |
| 9.     | HATKAR DEVATA ARVIND           |
| 10.    | KADAM KOMAL PANDURANG          |
| 11.    | LAKHAMADE VAISHALI PRAKASH     |
| 12.    | MAYNAK PRATIBHA DHONDU         |
| 13.    | BIRJE SHUBHAM KASHINATH        |
| 14.    | DALVI DHIRAJ KRISHNA           |
| 15     | DHANAWADE PANKESH PANDURANG    |
| 16.    | GHANEKAR PRATIK LAHU           |
| 17.    | GHANEKAR ROSHAN RAJU           |
| 18     | GOVALKAR VIKAS VILAS           |
| 19     | HAMBIR AVINASH ANANT           |
| 20     | HAMBIR SAJAN TUKARAM           |
|        | PAWAR MAYURESH BHAUSO          |
| 21     | DHEBE PRIYANKA DEEPAK          |
| 22     | AKHADE AJAY DHAKTU             |
| 23     | ANJARLEKAR DIPALI SHYAM        |
| 24     | DALVI SAYLI SANTOSH            |
| 25     |                                |