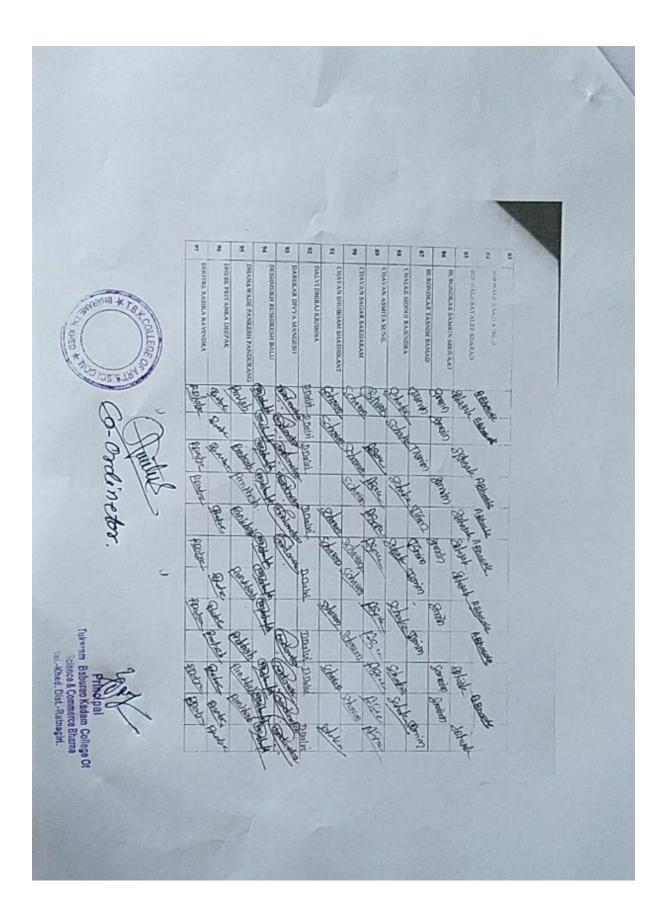

Our college has a Competitive Examination Cell and in the academic year 2019-20, many experts have guided the students through guest lectures, one-day workshops and other activities. 104 students had registered for the Competitive Examination Cell. These students have successfully taken advantage of this class.